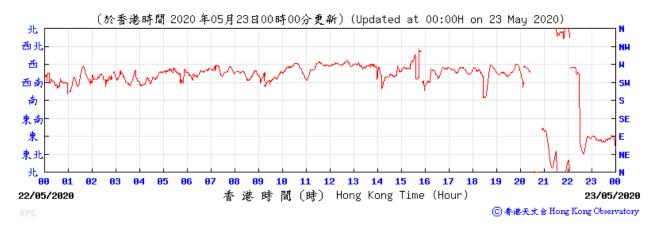

ed at King's Park Meteorological Station on 27 May 2020



## Wind Speed recorded at King's Park Meteorological Station on 28 May 2020



## Wind Direction recorded at King's Park Meteorological Station on 5 May 2020



### Wind Direction recorded at King's Park Meteorological Station on 6 May 2020



## Wind Direction recorded at King's Park Meteorological Station on 11 May 2020



## Wind Direction recorded at King's Park Meteorological Station on 12 May 2020



## Wind Direction recorded at King's Park Meteorological Station on 15 May 2020



## Wind Direction recorded at King's Park Meteorological Station on 16 May 2020



## Wind Direction recorded at King's Park Meteorological Station on 21 May 2020



### Wind Direction recorded at King's Park Meteorological Station on 22 May 2020



## Wind Direction recorded at King's Park Meteorological Station on 27 May 2020



## Wind Direction recorded at King's Park Meteorological Station on 28 May 2020