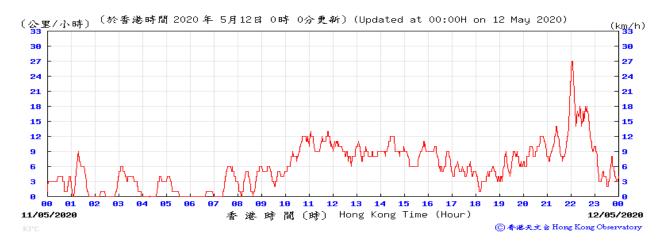

| 1632.3            | 47              |                      |                      |
|                                              |           |                                       |                   |         |                 |                  |                                  |         |              |                       | Min               | 22              |                      |                      |

 Min
 22

 Max
 47

 Average
 35

Note:

Underline: Exceedance of Action Level Underline and Bold: Exceedance of Limit Level



## Wind Speed recorded at King's Park Meteorological Station on 5 May 2020



### Wind Speed recorded at King's Park Meteorological Station on 6 May 2020



#### Wind Speed recorded at King's Park Meteorological Station on 11 May 2020



## Wind Speed recorded at King's Park Meteorological Station on 12 May 2020



## Wind Speed recorded at King's Park Meteorological Station on 15 May 2020



## Wind Speed recorded at King's Park Meteorological Station on 16 May 2020



## Wind Speed recorded at King's Park Meteorological Station on 21 May 2020



## Wind Speed recorded at King's Park Meteorological Station on 22 May 2020



## Wind Speed recorded at King's Park Meteorological Station on 27 May 2020



## Wind Speed recorded at King's Park Meteorological Station on 28 May 2020



## Wind Direction recorded at King's Park Meteorological Station on 5 May 2020



### Wind Direction recorded at King's Park Meteorological Station on 6 May 2020



## Wind Direction recorded at King's Park Meteorological Station on 11 May 2020