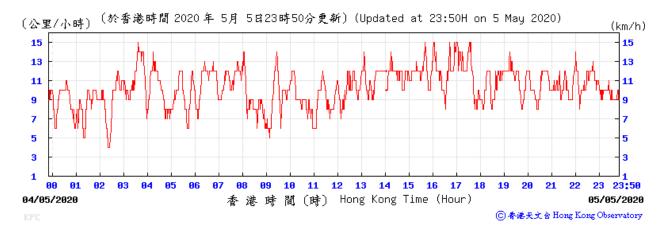

| 756.5             | 2.6741  | 2.7512          | 0.0771           | 24                               | 1.13    | 1.14         | 1.13                  | 1632.3            | 47              |                      |                      |
|                                              |           |                                       |                   |         |                 |                  |                                  |         |              |                       | Min               | 22              |                      |                      |

 Min
 22

 Max
 47

 Average
 35

Note:

Underline: Exceedance of Action Level Underline and Bold: Exceedance of Limit Level



## Wind Speed recorded at King's Park Meteorological Station on 5 May 2020



### Wind Speed recorded at King's Park Meteorological Station on 6 May 2020



#### Wind Speed recorded at King's Park Meteorological Station on 11 May 2020



## Wind Speed recorded at King's Park Meteorological Station on 12 May 2020



## Wind Speed recorded at King's Park Meteorological Station on 15 May 2020



## Wind Speed recorded at King's Park Meteorological Station on 16 May 2020



## Wind Speed recorded at King's Park Meteorological Station on 21 May 2020



## Wind Speed recorded at King's Park Meteorological Station on 22 May 2020



## Wind Speed recorded at King's Park Meteorological Station on 27 May 2020



## Wind Speed recorded at King's Park Meteorological Station on 28 May 2020



## Wind Direction recorded at King's Park Meteorological Station on 5 May 2020



###