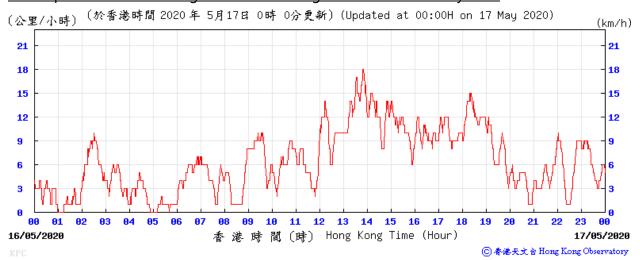

|                  |                                  |         |              |                       | Min               | 22              |                      |                      |

 Min
 22

 Max
 47

 Average
 35

Note:

Underline: Exceedance of Action Level Underline and Bold: Exceedance of Limit Level



## Wind Speed recorded at King's Park Meteorological Station on 5 May 2020



### Wind Speed recorded at King's Park Meteorological Station on 6 May 2020



#### Wind Speed recorded at King's Park Meteorological Station on 11 May 2020



## Wind Speed recorded at King's Park Meteorological Station on 12 May 2020



## Wind Speed recorded at King's Park Meteorological Station on 15 May 2020



## Wind Speed recorded at King's Park Meteorological Station on 16 May 2020



## Wind Speed recorded at King's Park Meteorological Station on 21 May 2020



## Wind Speed recorded at King's Park Meteorological Station on 22 May 2020



## Wind Speed recorded at King's Park Meteorological Station on 27 May 2020



## Wind Speed recorded at King's Park Meteorological Station on 28 May 2020



## Wind Direction recorded at King's Park Meteorological Station on 5 May 2020



### Wind Direction recorded at King's Park Meteorological Station on 6 May 2020



## Wind Direction recorded at King's Park Meteorological Station on 11 May 2020



## Wind Direction recorded at King's Park Meteorological Station on 12 May 2020



## Wind Direction recorded at King's Park Meteorological Station on 15 May 2020



## Wind Direction recorded at King's Park Meteorological Station on