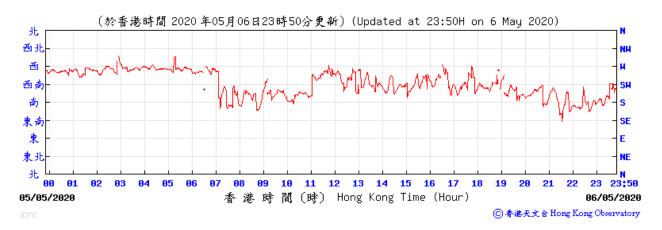

#### Wind Speed recorded at King's Park Meteorological Station on 11 May 2020



## Wind Speed recorded at King's Park Meteorological Station on 12 May 2020



## Wind Speed recorded at King's Park Meteorological Station on 15 May 2020



## Wind Speed recorded at King's Park Meteorological Station on 16 May 2020



## Wind Speed recorded at King's Park Meteorological Station on 21 May 2020



## Wind Speed recorded at King's Park Meteorological Station on 22 May 2020



## Wind Speed recorded at King's Park Meteorological Station on 27 May 2020



## Wind Speed recorded at King's Park Meteorological Station on 28 May 2020



## Wind Direction recorded at King's Park Meteorological Station on 5 May 2020



### Wind Direction recorded at King's Park Meteorological Station on 6 May 2020



## Wind Direction recorded at King's Park Meteorological Station on 11 May 2020



## Wind Direction recorded at King's Park Meteorological Station on 12 May 2020



## Wind Direction recorded at King's Park Meteorological Station on 15 May 2020



## Wind Direction recorded at King's Park Meteorological Station on 16 May 2020



## Wind Direction recorded at King's Park Meteorological Station on 21 May 2020



### Wind Direction recorded at King's Park Meteorological Station on 22 May 2020



## Wind Direction recorded at King's Park Meteorological Station on 27 May 2020



## Wind Direction recorded at King's Park Meteorological Station on 28 May 2020