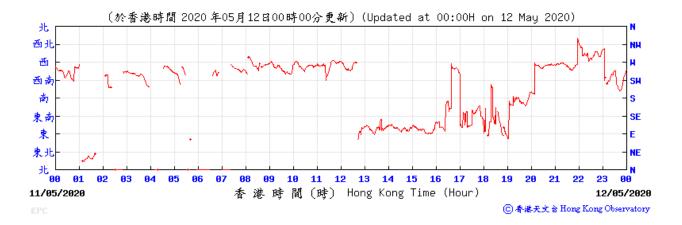

## Wind Speed recorded at King's Park Meteorological Station on 12 May 2020



## Wind Speed recorded at King's Park Meteorological Station on 15 May 2020



## Wind Speed recorded at King's Park Meteorological Station on 16 May 2020



## Wind Speed recorded at King's Park Meteorological Station on 21 May 2020



## Wind Speed recorded at King's Park Meteorological Station on 22 May 2020



## Wind Speed recorded at King's Park Meteorological Station on 27 May 2020



## Wind Speed recorded at King's Park Meteorological Station on 28 May 2020



## Wind Direction recorded at King's Park Meteorological Station on 5 May 2020



### Wind Direction recorded at King's Park Meteorological Station on 6 May 2020



## Wind Direction recorded at King's Park Meteorological Station on 11 May 2020



## Wind Direction recorded at King's Park Meteorological Station on 12 May 2020



## Wind Direction recorded at King's Park Meteorological Station on 15 May 2020



## Wind Direction recorded at King's Park Meteorological Station on 16 May 2020



## Wind Direction recorded at King's Park Meteorological Station on 21 May 2020



### Wind Direction recorded at King's Park Meteorological Station on 22 May 2020



## Wind Direction recorded at King's Park Meteorological Station on 27 May 2020



## Wind Direction recorded at King's Park Meteorological Station on 28 May 2020