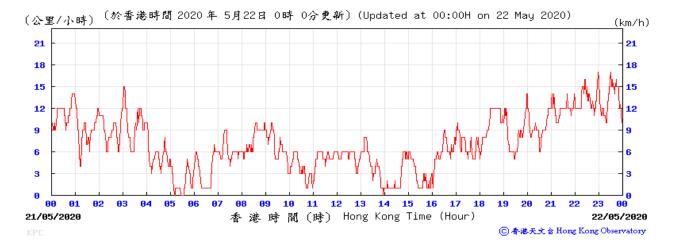

|                       | Min               | 22              |                      |                      |

 Min
 22

 Max
 47

 Average
 35

Note:

Underline: Exceedance of Action Level Underline and Bold: Exceedance of Limit Level



## Wind Speed recorded at King's Park Meteorological Station on 5 May 2020



### Wind Speed recorded at King's Park Meteorological Station on 6 May 2020



#### Wind Speed recorded at King's Park Meteorological Station on 11 May 2020



## Wind Speed recorded at King's Park Meteorological Station on 12 May 2020



## Wind Speed recorded at King's Park Meteorological Station on 15 May 2020



## Wind Speed recorded at King's Park Meteorological Station on 16 May 2020



## Wind Speed recorded at King's Park Meteorological Station on 21 May 2020



## Wind Speed recorded at King's Park Meteorological Station on 22 May 2020



## Wind Speed recorded at King's Park Meteorological Station on 27 May 2020



## Wind Speed recorded at King's Park Meteorological Station on 28 May 2020



## Wind Direction recorded at King's Park Meteorological Station on 5 May 2020



### Wind Direction recorded at King's Park Meteorological Station on 6 May 2020



## Wind Direction recorded at King's Park Meteorological Station on 11 May 2020



## Wind Direction recorded at King's Park Meteorological Station on 12 May 2020



## Wind Direction recorded at King's Park Meteorological Station on 15 May 2020



## Wind Direction recorded at King's Park Meteorological Station on 16 May 2020



## Wind Direction recorded at King's Park Meteorological Station