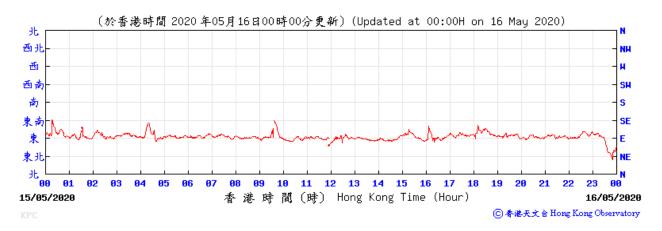

Speed recorded at King's Park Meteorological Station on 16 May 2020



## Wind Speed recorded at King's Park Meteorological Station on 21 May 2020



## Wind Speed recorded at King's Park Meteorological Station on 22 May 2020



## Wind Speed recorded at King's Park Meteorological Station on 27 May 2020



## Wind Speed recorded at King's Park Meteorological Station on 28 May 2020



## Wind Direction recorded at King's Park Meteorological Station on 5 May 2020



### Wind Direction recorded at King's Park Meteorological Station on 6 May 2020



## Wind Direction recorded at King's Park Meteorological Station on 11 May 2020



## Wind Direction recorded at King's Park Meteorological Station on 12 May 2020



## Wind Direction recorded at King's Park Meteorological Station on 15 May 2020



## Wind Direction recorded at King's Park Meteorological Station on 16 May 2020



## Wind Direction recorded at King's Park Meteorological Station on 21 May 2020



### Wind Direction recorded at King's Park Meteorological Station on 22 May 2020



## Wind Direction recorded at King's Park Meteorological Station on 27 May 2020



## Wind Direction recorded at King's Park Meteorological Station on 28 May 2020