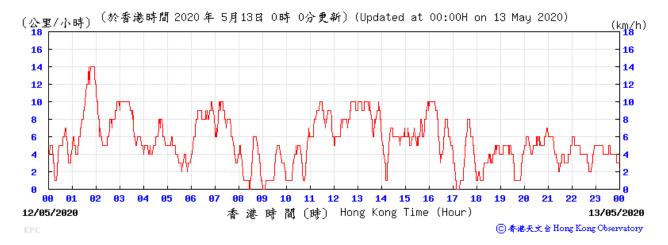

|
|                                              |           |                                       |                   |         |                 |                  |                                  |         |              |                       | Min               | 22              |                      |                      |

 Min
 22

 Max
 47

 Average
 35

Note:

Underline: Exceedance of Action Level Underline and Bold: Exceedance of Limit Level



## Wind Speed recorded at King's Park Meteorological Station on 5 May 2020



### Wind Speed recorded at King's Park Meteorological Station on 6 May 2020



#### Wind Speed recorded at King's Park Meteorological Station on 11 May 2020



## Wind Speed recorded at King's Park Meteorological Station on 12 May 2020



## Wind Speed recorded at King's Park Meteorological Station on 15 May 2020



## Wind Speed recorded at King's Park Meteorological Station on 16 May 2020



## Wind Speed recorded at King's Park Meteorological Station on 21 May 2020



## Wind Speed recorded at King's Park Meteorological Station on 22 May 2020



## Wind Speed recorded at King's Park Meteorological Station on 27 May 2020



## Wind Speed recorded at King's Park Meteorological Station on 28 May 2020



## Wind Direction recorded at King's Park Meteorological Station on 5 May 2020



### Wind Direction recorded at King's Park Meteorological Station on 6 May 2020



## Wind Direction recorded at King's Park Meteorological Station on 11 May 2020



## Wind Direction recorded at King's Park Meteorological Station on 12 May 2