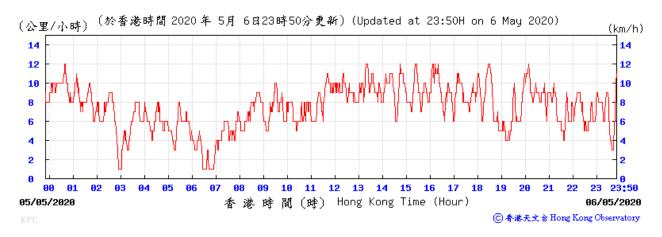

| 24                               | 1.13    | 1.14         | 1.13                  | 1632.3            | 47              |                      |                      |
|                                              |           |                                       |                   |         |                 |                  |                                  |         |              |                       | Min               | 22              |                      |                      |

 Min
 22

 Max
 47

 Average
 35

Note:

Underline: Exceedance of Action Level Underline and Bold: Exceedance of Limit Level



## Wind Speed recorded at King's Park Meteorological Station on 5 May 2020



### Wind Speed recorded at King's Park Meteorological Station on 6 May 2020



#### Wind Speed recorded at King's Park Meteorological Station on 11 May 2020



## Wind Speed recorded at King's Park Meteorological Station on 12 May 2020



## Wind Speed recorded at King's Park Meteorological Station on 15 May 2020



## Wind Speed recorded at King's Park Meteorological Station on 16 May 2020



## Wind Speed recorded at King's Park Meteorological Station on 21 May 2020



## Wind Speed recorded at King's Park Meteorological Station on 22 May 2020



## Wind Speed recorded at King's Park Meteorological Station on 27 May 2020



## Wind Speed recorded at King's Park Meteorological Station on 28 May 2020



## Wind Direction recorded at King's Park Meteorological Station on 5 May 2020



### Wind Direction recorded at King's Park Meteorological Station on 6 May 2020