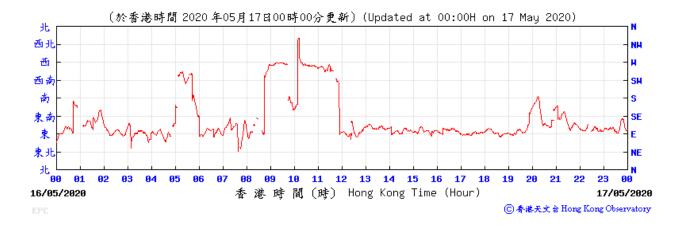

ed recorded at King's Park Meteorological Station on 21 May 2020



## Wind Speed recorded at King's Park Meteorological Station on 22 May 2020



## Wind Speed recorded at King's Park Meteorological Station on 27 May 2020



## Wind Speed recorded at King's Park Meteorological Station on 28 May 2020



## Wind Direction recorded at King's Park Meteorological Station on 5 May 2020



### Wind Direction recorded at King's Park Meteorological Station on 6 May 2020



## Wind Direction recorded at King's Park Meteorological Station on 11 May 2020



## Wind Direction recorded at King's Park Meteorological Station on 12 May 2020



## Wind Direction recorded at King's Park Meteorological Station on 15 May 2020



## Wind Direction recorded at King's Park Meteorological Station on 16 May 2020



## Wind Direction recorded at King's Park Meteorological Station on 21 May 2020



### Wind Direction recorded at King's Park Meteorological Station on 22 May 2020



## Wind Direction recorded at King's Park Meteorological Station on 27 May 2020



## Wind Direction recorded at King's Park Meteorological Station on 28 May 2020