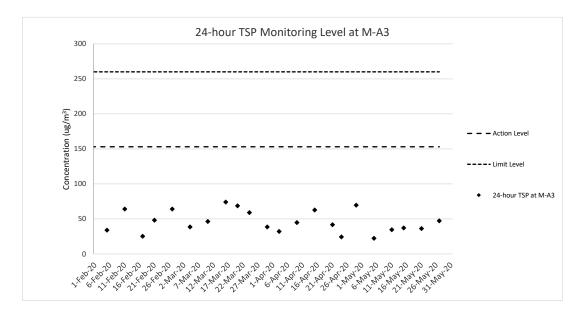

## 24-hour TSP Monitoring Result for Contract No. HY/2018/08 Central Kowloon Route – Central Tunnel

M-A3 - SKH Tsoi Kung Po Secondary School

| MI-AS - Sixti Tasi Kung i S Secondary School |           |                                       |                   |         |                 |                  |                                  |         |              |                       |                   |                 |                      |                      |
|----------------------------------------------|-----------|---------------------------------------|-------------------|---------|-----------------|------------------|----------------------------------|---------|--------------|-----------------------|-------------------|-----------------|----------------------|----------------------|
| Start Date                                   | Weather   | Air Atmospheric Temperature Pressure, | Filter Weight (g) |         | Particulat<br>e | Sampling<br>Time | Flow Rate (m <sup>3</sup> /min.) |         | Average flow | Total<br>volume       | Conc.             | Action<br>Level | Limit<br>Level       |                      |
|                                              | Condition |                                       | Pa (mmHg)         | Initial | Final           | weight (g)       | (hrs)                            | Initial | Final        | (m <sup>3</sup> /min) | (m <sup>3</sup> ) | (ug/m³)         | (ug/m <sup>3</sup> ) | (ug/m <sup>3</sup> ) |
| 5-May-20                                     | Sunny     | 300.9                                 | 756.7             | 2.7056  | 2.7419          | 0.0363           | 24                               | 1.13    | 1.14         | 1.13                  | 1632.9            | 22              |                      |                      |
| 11-May-20                                    | Sunny     | 301.9                                 | 757.8             | 2.7100  | 2.7697          | 0.0597           | 24                               | 1.20    | 1.21         | 1.20                  | 1732.3            | 34              | 1                    |                      |
| 15-May-20                                    | Fine      | 301.5                                 | 756.3             | 2.7643  | 2.8063          | 0.0420           | 24                               | 0.78    | 0.79         | 0.78                  | 1130.1            | 37              | 153                  | 260                  |
| 21-May-20                                    | Cloudy    | 300.6                                 | 752.9             | 2.7097  | 2.7716          | 0.0619           | 24                               | 1.16    | 1.21         | 1.18                  | 1706.2            | 36              |                      |                      |
| 27-May-20                                    | Fine      | 301.2                                 | 756.5             | 2.6741  | 2.7512          | 0.0771           | 24                               | 1.13    | 1.14         | 1.13                  | 1632.3            | 47              |                      |                      |
|                                              |           |                                       |                   |         |                 |                  |                                  |         |              |                       | Min               | 22              |                      |                      |

 Min
 22

 Max
 47

 Average
 35

Note:

Underline: Exceedance of Action Level Underline and Bold: Exceedance of Limit Level