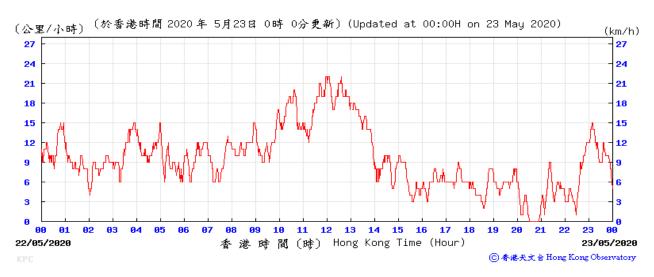

|                      |

 Min
 22

 Max
 47

 Average
 35

Note:

Underline: Exceedance of Action Level Underline and Bold: Exceedance of Limit Level



## Wind Speed recorded at King's Park Meteorological Station on 5 May 2020



### Wind Speed recorded at King's Park Meteorological Station on 6 May 2020



#### Wind Speed recorded at King's Park Meteorological Station on 11 May 2020



## Wind Speed recorded at King's Park Meteorological Station on 12 May 2020



## Wind Speed recorded at King's Park Meteorological Station on 15 May 2020



## Wind Speed recorded at King's Park Meteorological Station on 16 May 2020



## Wind Speed recorded at King's Park Meteorological Station on 21 May 2020



## Wind Speed recorded at King's Park Meteorological Station on 22 May 2020



## Wind Speed recorded at King's Park Meteorological Station on 27 May 2020



## Wind Speed recorded at King's Park Meteorological Station on 28 May 2020



## Wind Direction recorded at King's Park Meteorological Station on 5 May 2020



### Wind Direction recorded at King's Park Meteorological Station on 6 May 2020



## Wind Direction recorded at King's Park Meteorological Station on 11 May 2020



## Wind Direction recorded at King's Park Meteorological Station on 12 May 2020



## Wind Direction recorded at King's Park Meteorological Station on 15 May 2020



## Wind Direction recorded at King's Park Meteorological Station on 16 May 2020



## Wind Direction recorded at King's Park Meteorological Station on 21 May 2020



### Wind Direction recorded at King's Park Meteorological St