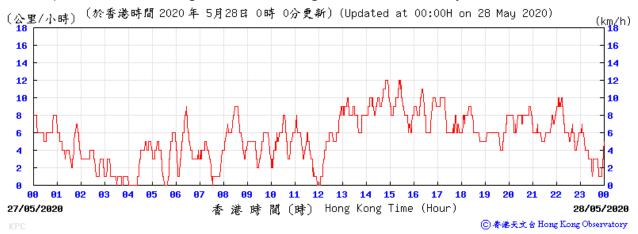

:

Underline: Exceedance of Action Level Underline and Bold: Exceedance of Limit Level



## Wind Speed recorded at King's Park Meteorological Station on 5 May 2020



### Wind Speed recorded at King's Park Meteorological Station on 6 May 2020



#### Wind Speed recorded at King's Park Meteorological Station on 11 May 2020



## Wind Speed recorded at King's Park Meteorological Station on 12 May 2020



## Wind Speed recorded at King's Park Meteorological Station on 15 May 2020



## Wind Speed recorded at King's Park Meteorological Station on 16 May 2020



## Wind Speed recorded at King's Park Meteorological Station on 21 May 2020



## Wind Speed recorded at King's Park Meteorological Station on 22 May 2020



## Wind Speed recorded at King's Park Meteorological Station on 27 May 2020



## Wind Speed recorded at King's Park Meteorological Station on 28 May 2020



## Wind Direction recorded at King's Park Meteorological Station on 5 May 2020



### Wind Direction recorded at King's Park Meteorological Station on 6 May 2020



## Wind Direction recorded at King's Park Meteorological Station on 11 May 2020



## Wind Direction recorded at King's Park Meteorological Station on 12 May 2020



## Wind Direction recorded at King's Park Meteorological Station on 15 May 2020



## Wind Direction recorded at King's Park Meteorological Station on 16 May 2020



## Wind Direction recorded at King's Park Meteorological Station on 21 May 2020



### Wind Direction recorded at King's Park Meteorological Station on 22 May 2020



## Wind Direction recorded at King's Park Meteorologica