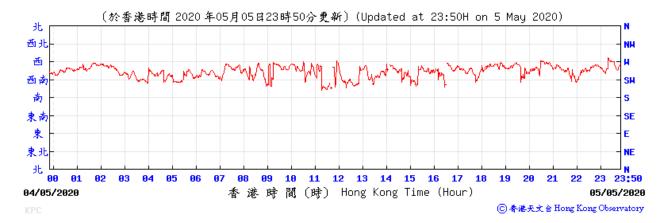

020



### Wind Speed recorded at King's Park Meteorological Station on 6 May 2020



#### Wind Speed recorded at King's Park Meteorological Station on 11 May 2020



## Wind Speed recorded at King's Park Meteorological Station on 12 May 2020



## Wind Speed recorded at King's Park Meteorological Station on 15 May 2020



## Wind Speed recorded at King's Park Meteorological Station on 16 May 2020



## Wind Speed recorded at King's Park Meteorological Station on 21 May 2020



## Wind Speed recorded at King's Park Meteorological Station on 22 May 2020



## Wind Speed recorded at King's Park Meteorological Station on 27 May 2020



## Wind Speed recorded at King's Park Meteorological Station on 28 May 2020



## Wind Direction recorded at King's Park Meteorological Station on 5 May 2020



### Wind Direction recorded at King's Park Meteorological Station on 6 May 2020



## Wind Direction recorded at King's Park Meteorological Station on 11 May 2020



## Wind Direction recorded at King's Park Meteorological Station on 12 May 2020



## Wind Direction recorded at King's Park Meteorological Station on 15 May 2020



## Wind Direction recorded at King's Park Meteorological Station on 16 May 2020



## Wind Direction recorded at King's Park Meteorological Station on 21 May 2020



### Wind Direction recorded at King's Park Meteorological Station on 22 May 2020



## Wind Direction recorded at King's Park Meteorological Station on 27 May 2020



## Wind Direction recorded at King's Park Meteorological Station on 28 May 2020