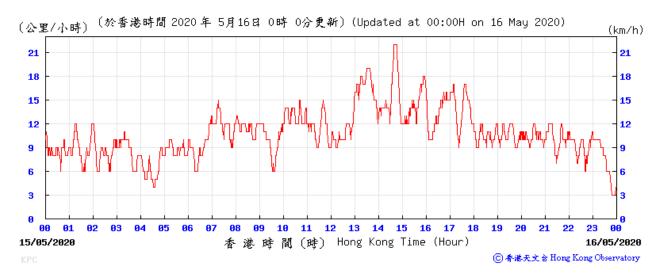

|                                       |                   |         |                 |                  |                                  |         |              |                       | Min               | 22              |                      |                      |

 Min
 22

 Max
 47

 Average
 35

Note:

Underline: Exceedance of Action Level Underline and Bold: Exceedance of Limit Level



## Wind Speed recorded at King's Park Meteorological Station on 5 May 2020



### Wind Speed recorded at King's Park Meteorological Station on 6 May 2020



#### Wind Speed recorded at King's Park Meteorological Station on 11 May 2020



## Wind Speed recorded at King's Park Meteorological Station on 12 May 2020



## Wind Speed recorded at King's Park Meteorological Station on 15 May 2020



## Wind Speed recorded at King's Park Meteorological Station on 16 May 2020



## Wind Speed recorded at King's Park Meteorological Station on 21 May 2020



## Wind Speed recorded at King's Park Meteorological Station on 22 May 2020



## Wind Speed recorded at King's Park Meteorological Station on 27 May 2020



## Wind Speed recorded at King's Park Meteorological Station on 28 May 2020



## Wind Direction recorded at King's Park Meteorological Station on 5 May 2020



### Wind Direction recorded at King's Park Meteorological Station on 6 May 2020



## Wind Direction recorded at King's Park Meteorological Station on 11 May 2020



## Wind Direction recorded at King's Park Meteorological Station on 12 May 2020



## Wind Direction recorded at King's Park Meteorological Station on 15 M