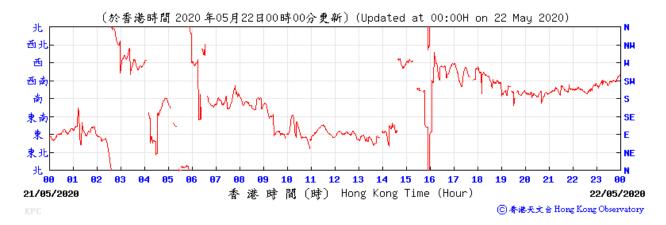

### Wind Direction recorded at King's Park Meteorological Station on 22 May 2020