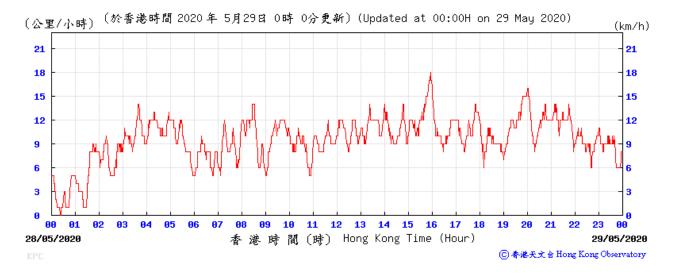

t Level



## Wind Speed recorded at King's Park Meteorological Station on 5 May 2020



### Wind Speed recorded at King's Park Meteorological Station on 6 May 2020



#### Wind Speed recorded at King's Park Meteorological Station on 11 May 2020



## Wind Speed recorded at King's Park Meteorological Station on 12 May 2020



## Wind Speed recorded at King's Park Meteorological Station on 15 May 2020



## Wind Speed recorded at King's Park Meteorological Station on 16 May 2020



## Wind Speed recorded at King's Park Meteorological Station on 21 May 2020



## Wind Speed recorded at King's Park Meteorological Station on 22 May 2020



## Wind Speed recorded at King's Park Meteorological Station on 27 May 2020



## Wind Speed recorded at King's Park Meteorological Station on 28 May 2020



## Wind Direction recorded at King's Park Meteorological Station on 5 May 2020



### Wind Direction recorded at King's Park Meteorological Station on 6 May 2020



## Wind Direction recorded at King's Park Meteorological Station on 11 May 2020



## Wind Direction recorded at King's Park Meteorological Station on 12 May 2020



## Wind Direction recorded at King's Park Meteorological Station on 15 May 2020



## Wind Direction recorded at King's Park Meteorological Station on 16 May 2020



## Wind Direction recorded at King's Park Meteorological Station on 21 May 2020



### Wind Direction recorded at King's Park Meteorological Station on 22 May 2020



## Wind Direction recorded at King's Park Meteorological Station on 27 May 2020



## Wind Direction recorded at King's Park Meteorolo