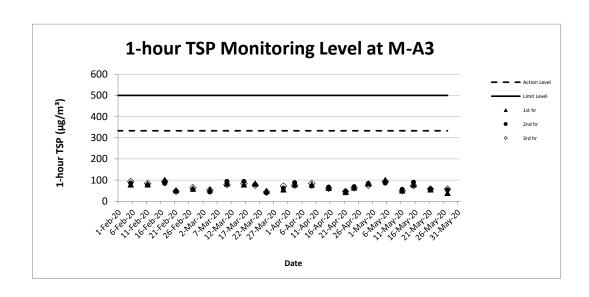

## 1-hour TSP Monitoring Result for Contract No. HY/2018/08 Central Kowloon Route – Central Tunnel

M-A3 - SKH Tsoi Kung Po Secondary School

| 1-hour TSP (µg/m³) |            |        |        |        |         |                 |                |         |  |  |  |
|--------------------|------------|--------|--------|--------|---------|-----------------|----------------|---------|--|--|--|
| Date               | Start Time | 1st hr | 2nd hr | 3rd hr | Average | Action<br>Level | Limit<br>Level | Weather |  |  |  |
| 5-May-20           | 09:00      | 101    | 86     | 94     | 94      |                 |                | Sunny   |  |  |  |
| 11-May-20          | 14:41      | 52     | 56     | 50     | 53      |                 |                | Sunny   |  |  |  |
| 15-May-20          | 09:00      | 80     | 90     | 74     | 81      | 333             | 500            | Fine    |  |  |  |
| 21-May-20          | 14:00      | 56     | 58     | 58     | 57      |                 |                | Cloudy  |  |  |  |
| 27-May-20          | 09:43      | 40     | 54     | 58     | 51      |                 |                | Fine    |  |  |  |
|                    | Average    | 67     |        |        |         |                 |                |         |  |  |  |
|                    | Max        | 101    |        |        |         |                 |                |         |  |  |  |
|                    | Min        |        | 40     |        |         |                 |                |         |  |  |  |