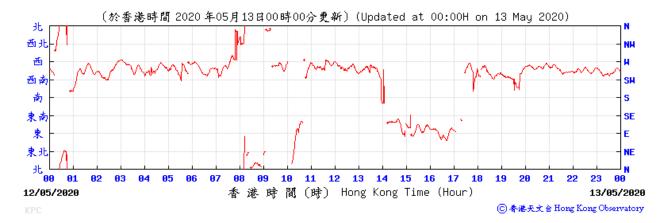

Wind Speed recorded at King's Park Meteorological Station on 15 May 2020



## Wind Speed recorded at King's Park Meteorological Station on 16 May 2020



## Wind Speed recorded at King's Park Meteorological Station on 21 May 2020



## Wind Speed recorded at King's Park Meteorological Station on 22 May 2020



## Wind Speed recorded at King's Park Meteorological Station on 27 May 2020



## Wind Speed recorded at King's Park Meteorological Station on 28 May 2020



## Wind Direction recorded at King's Park Meteorological Station on 5 May 2020



### Wind Direction recorded at King's Park Meteorological Station on 6 May 2020



## Wind Direction recorded at King's Park Meteorological Station on 11 May 2020



## Wind Direction recorded at King's Park Meteorological Station on 12 May 2020



## Wind Direction recorded at King's Park Meteorological Station on 15 May 2020



## Wind Direction recorded at King's Park Meteorological Station on 16 May 2020



## Wind Direction recorded at King's Park Meteorological Station on 21 May 2020



### Wind Direction recorded at King's Park Meteorological Station on 22 May 2020



## Wind Direction recorded at King's Park Meteorological Station on 27 May 2020



## Wind Direction recorded at King's Park Meteorological Station on 28 May 2020